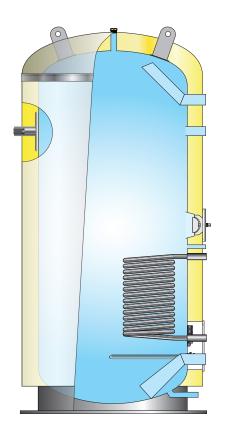

# **Triton Marine Coil - TMC**

# Hotwater storage tank with internal heat exchanger coil

Triton Marine Coil – TMC fits most hot water needs in marine installations with the built in heating coil for alternative energy sources. TMC comes standard with a smooth piped, scale-resistant heating coil. This makes the TMC very flexible to fit almost any demand in added effect.

# **TECHNICAL DATA**

- Max allow pressure: 8 bar
- Max storage temperature: 90 °C
- Standard volumes: 200 L, 300 L, 400 L, 600 L, 1000 L, 1500 L, 2000 L, 3000 L, 5000 L, 10000 L & 15000 L (Volumes can be customized upon request.)
- ISOFLEX insulation

Alternatively, Cellular rubber upon request

- Safety Temperature & pressure valve 6,9 bar / 99 °C (discharge capacity 146 kW)
- Drain (see table below)
- CW inlet/HW outlet (see table below)
- Scale resistant HEX coil
- Standard connections (see table below)
- · Inspection openings and manway is designed according to Class Rules
- Mixing valve & external heat exchanger: See separate marine add-ons

| Tank<br>volume      | Inspection openings       | Drain<br>size  | CW inlet & HW outlet | Coil Size                | Safety<br>equipment                | Other connections                                                                       |
|---------------------|---------------------------|----------------|----------------------|--------------------------|------------------------------------|-----------------------------------------------------------------------------------------|
| 200 -<br>400 L      | Handhole<br>100x150mm     | 1" male BSP    | 1½" female BSP       | 1 m2 tube HEX coil       | T&P valve 6,9bar /<br>99°C - 1"    | Hotwater circ. 1" female BSP<br>Temp. Sensor: ½" female BSP                             |
| 600 -<br>1 000 L    | Handhole<br>100x150mm     | 1" male BSP    | 1½" female BSP       | 1 m2 tube HEX coil       | T&P valve 6,9bar /<br>99°C - 1"    | Hotwater circ. 1" female BSP<br>Temp. Sensor: ½" female BSP<br>Air vent.: ¾" female BSP |
| 1 500 -<br>3 000 L  | 2 x Handhole<br>100x150mm | 1" male BSP    | 2" female BSP        | 1,98 m2 tube HEX<br>coil | T&P valve 6,9bar /<br>99°C - 1"    | Hotwater circ. 1" female BSP<br>Temp. Sensor: ½" female BSP<br>Air vent.: 1" female BSP |
| 5 000 -<br>15 000 L | Manway<br>DN450           | 2" male<br>BSP | 2" female BSP        | 10 m2 tube HEX coil      | 2x T&P valve<br>6,9bar / 99°C - 1" | Hotwater circ. 1" female BSP<br>Temp. Sensor: ½" female BSP<br>Air vent.: 1" female BSP |