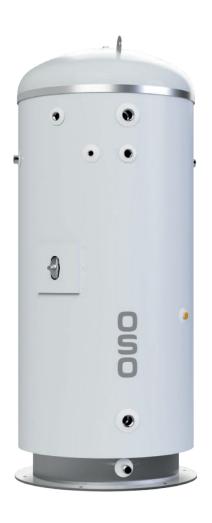

# **Triton Marine Series**

The new class approved Triton Marine Series from OSO Hotwater is manufactured from stainless steel with superior quality and life expectancy. Marine pressure vessels from OSO Hotwater is well-known for their reliability around the world, supplied to the marine industry for decades.

# **Triton Marine - TM**

# Hot water accumulator tank in stainless steel for consumable water

Triton Marine - TM is ideal for heat accumulation in marine installations, for instance from other models in the Triton series (TME/ TMCE/TMC), or directly from an external energy source. Triton has been optimized for the highly efficient TURBO MARINE SYSTEM with plate heat exchanger (optional capacity) and double sets of pumps for extra operational safety. With the TURBO MARINE SYSTEM, cold water is pumped from the bottom of the unit through the plate heat exchanger and choke valve and charges the accumulator tank from the top. When consumption is low, the plate heat exchanger can be used directly, and when consumption is high, additional capacity is provided by the Triton unit. The system provides instant hot water even after the unit has been emptied. Installation kits for cold water inlet with shut-off valve, hot water outlet with mixing valve, plate heat exchanger with pumps (TURBO MARINE SYSTEM) and custom-made piping for connecting multiple units fits directly on the Triton series.