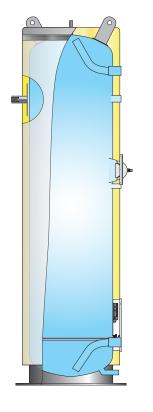

# **Triton Marine Electric - TME**

# Unbeatable performance and lifetime economy

Triton Marine Electric – is suitable for most marine hot water applications, and is heated either with the integrated electric INCOTEC immersion heaters, or via an external energy source and the TURBO MARINE SYSTEM with plate heat exchanger (optional capacity) and double sets of pumps for extra operational safety. The electric immersion heaters has customized effect between 5 – 250 kw 230-690 V Current.

TME 1000 top

TME 400

TME 300 - 400 top

TME 1000