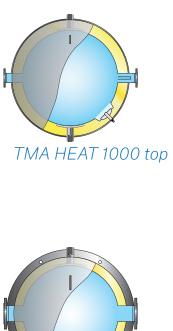

| Handhole 100x150<br>mm     | 1" male BSP | DN100                | T&P valve 6,9bar /<br>99°C - 1" | Temp. Sensor: ½" female BSP<br>Air vent.: 1" female BSP |
| 1 500 - 3 000 L  | 2 x Handhole<br>100x150 mm | 1" male BSP | DN 150               | T&P valve 6,9bar /<br>99°C - 1" | Temp. Sensor: ½" female BSP<br>Air vent.: 1" female BSP |
| 5 000 - 15 000 L | Manway DN450               | 2" male BSP | DN 200               | T&P valve 6,9bar /<br>99°C - 1" | Temp. Sensor: ½" female BSP<br>Air vent.: 1" female BSP |

# WHY CHOOSE TRITON MARINE ACCU HEAT?

- Class approved and configurable to your needs
- Choose the flow & return dimensions to your needs
- 8 bar design pressure and high temperature water storage
- Class-leading corrosion resistance and long life expectancy



TMA HEAT 400





TMA HEAT 300 - 400 top



TMA HEAT 1000

# **Triton Marine Accu Cool - TMA Cool**

### Accumulator in stainless steel for cold water

Triton Marine Accu Cool is an ideal accumulator tank for cooling system on board. This ensures optimal working conditions for the room climate systems with refrigerating machines. It provides an optimal and stable temperature for the cooling system.



# **TECHNICAL DATA**

- Max allow pressure: 8 bar
- Minimum storage temperature: 4 °C
- Standard volumes: 200 L, 300 L, 400 L, 600 L, 1 000 L, 1 500 L, 2 000 L, 3 000 L, 5 000 L, 10 000 L & 15 000 L (Volumes can be customized upon request.)
- ISOFLEX insulation with diffusion seal

Alternatively, Cellular rubber upon request (recommended for temperatures below 4°C)

- Safety Temperature & pressure valve 6,