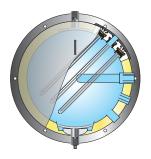

# **Triton Marine - TM**

# Hot water accumulator tank in stainless steel for consumable water

Triton Marine - TM is ideal for heat accumulation in marine installations, for instance from other models in the Triton series (TME/ TMCE/TMC), or directly from an external energy source. Triton has been optimized for the highly efficient TURBO MARINE SYSTEM with plate heat exchanger (optional capacity) and double sets of pumps for extra operational safety. With the TURBO MARINE SYSTEM, cold water is pumped from the bottom of the unit through the plate heat exchanger and choke valve and charges the accumulator tank from the top. When consumption is low, the plate heat exchanger can be used directly, and when consumption is high, additional capacity is provided by the Triton unit. The system provides instant hot water even after the unit has been emptied. Installation kits for cold water inlet with shut-off valve, hot water outlet with mixing valve, plate heat exchanger with pumps (TURBO MARINE SYSTEM) and custom-made piping for connecting multiple units fits directly on the Triton series.