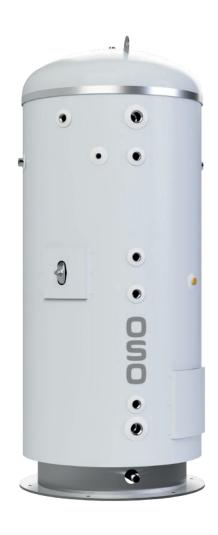

# **Triton Marine Series**

The new class approved Triton Marine Series from OSO Hotwater is manufactured from stainless steel with superior quality and life expectancy. Marine pressure vessels from OSO Hotwater is well-known for their reliability around the world, supplied to the marine industry for decades.

The Triton series is comprised of:

- Accumulators for heating and cooling
- · Direct electric water heaters
- Indirect calorifiers.

The Triton Class Approval includes pressure vessels from 80L to 15 000L, made from material 316L or Duplex 2205, with a design pressure at 8 bars and temperatures between -20°C to 80°C. Triton Marine units has the perfect fit for whatever fresh water application is required for shipping, offshore, cruise ships, yachts or other marine applications.