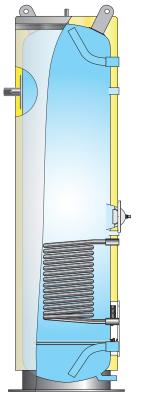

# **Triton Marine Coil - TMC**

# Hotwater storage tank with internal heat exchanger coil

Triton Marine Coil – TMC fits most hot water needs in marine installations with the built in heating coil for alternative energy sources. TMC comes standard with a smooth piped, scale-resistant heating coil. This makes the TMC very flexible to fit almost any demand in added effect.