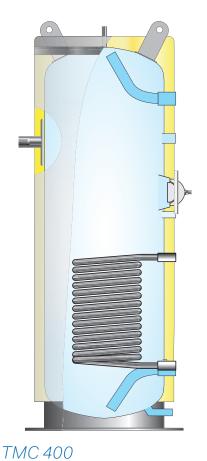

# **Triton Marine Coil - TMC**

# Hotwater storage tank with internal heat exchanger coil

Triton Marine Coil – TMC fits most hot water needs in marine installations with the built in heating coil for alternative energy sources. TMC comes standard with a smooth piped, scale-resistant heating coil. This makes the TMC very flexible to fit almost any demand in added effect.