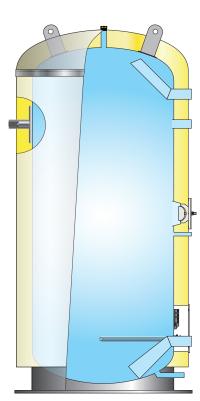

# **Triton Marine - TM**

# Hot water accumulator tank in stainless steel for consumable water

Triton Marine - TM is ideal for heat accumulation in marine installations, for instance from other models in the Triton series (TME/ TMCE/TMC), or directly from an external energy source. Triton has been optimized for the highly efficient TURBO MARINE SYSTEM with plate heat exchanger (optional capacity) and double sets of pumps for extra operational safety. With the TURBO MARINE SYSTEM, cold water is pumped from the bottom of the unit through the plate heat exchanger and choke valve and charges the accumulator tank from the top. When consumption is low, the plate heat exchanger can be used directly, and when consumption is high, additional capacity is provided by the Triton unit. The system provides instant hot water even after the unit has been emptied. Installation kits for cold water inlet with shut-off valve, hot water outlet with mixing valve, plate heat exchanger with pumps (TURBO MARINE SYSTEM) and custom-made piping for connecting multiple units fits directly on the Triton series.