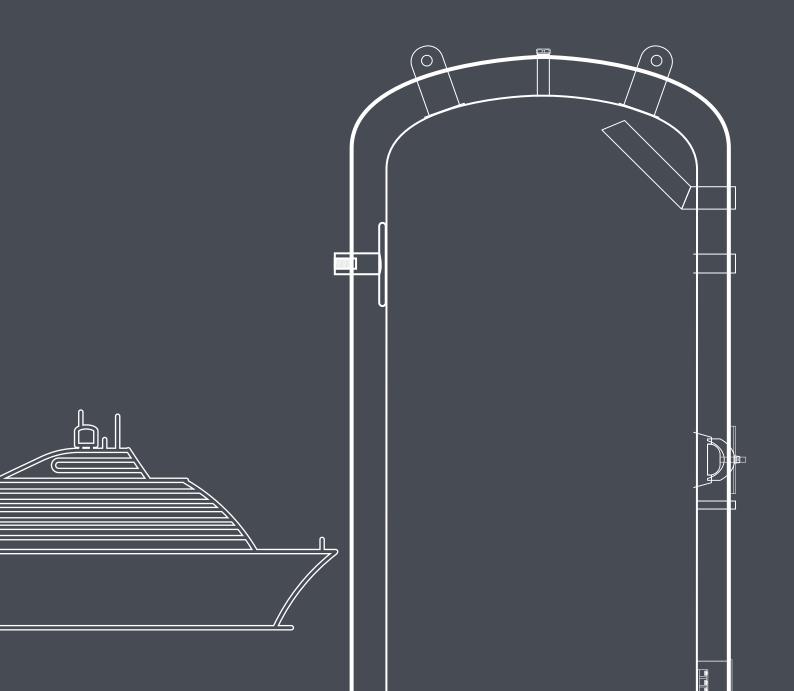

# **Triton Marine Series**

The new class approved Triton Marine Series from OSO Hotwater is manufactured from stainless steel with superior quality and life expectancy. Marine pressure vessels from OSO Hotwater is well-known for their reliability around the world, supplied to the marine industry for decades.

The Triton series is comprised of:

- Accumulators for heating and cooling
- · Direct electric water heaters
- Indirect calorifiers.

The Triton Class Approval includes pressure vessels from 80L to 15 000L, made from material 316L or Duplex 2205, with a design pressure at 8 bars and temperatures between -20°C to 80°C. Triton Marine units has the perfect fit for whatever fresh water application is required for shipping, offshore, cruise ships, yachts or other marine applications.

| Size    | Tank Dia. mm | Total height mm | Footprint mm | Nominal volume L |
|---------|--------------|-----------------|--------------|------------------|
| 80L     | Ø580*        | 625             | Ø580         | 79               |
| 120L    | Ø580*        | 795             | Ø580         | 112              |
| 200L    | Ø580*        | 1 247           | Ø580         | 195              |
| 300L    | Ø580*        | 1 697           | Ø580         | 281              |
| 400L    | Ø580*        | 2 187           | Ø580         | 375              |
| 600L    | Ø780*        | 1 916           | Ø730         | 533              |
| 1 000L  | Ø980*        | 2 083           | Ø880         | 891              |
| 1 500L  | Ø1300*       | 2 106           | Ø1180        | 1 526            |
| 2 000L  | Ø1300*       | 2 556           | Ø1180        | 1 945            |
| 3 000L  | Ø1500*       | 2 809           | Ø1380        | 3 007            |
| 5 000L  | Ø1700*       | 3 350           | Ø1580        | 4 805            |
| 10 000L | Ø2000*       | 4 595           | Ø1880        | 9 812            |
| 15 000L | Ø2000*       | 6 645           | Ø1880        | 14 915           |